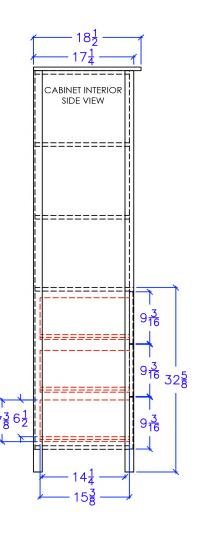

# SPECIFICATION SHEET 18.5" x 72" FREESTANDING LINEN TOWER DMLT72

- · Designed & Made in Canada
- · Premium Select Canadian Maple & Birch Solid Wood and Plywood
- · RICHELIEU® Full Extension concealed soft-close undermount slides.
- · Match finished shelf compartment and back panel
- · Edge-bended drawer with lacquer maple finish
- · Handles sold separately and not pre-drilled for design convenience
- · 3 Drawer, 2 Adjustable Shelf

# **SPECIFICATION SHEET** 18.5" x 72" FREESTANDING LINEN TOWER DMLT72