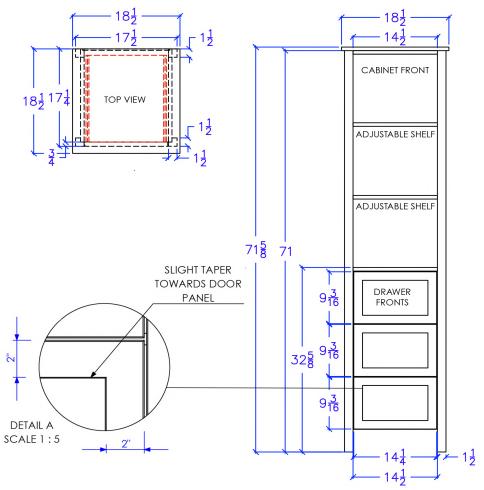

# SPECIFICATION SHEET 18.5" x 72" FREESTANDING LINEN TOWER DMLT72

- · Designed & Made in Canada
- · Premium Select Canadian Maple & Birch Solid Wood and Plywood
- · RICHELIEU® Full Extension concealed soft-close undermount slides.
- · Match finished shelf compartment and back panel
- · Edge-bended drawer with lacquer maple finish
- · Handles sold separately and not pre-drilled for design convenience
- · 3 Drawer, 2 Adjustable Shelf

# **SPECIFICATION SHEET** 18.5" x 72" FREESTANDING LINEN TOWER DMLT72