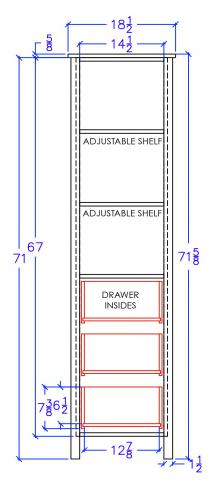

# SPECIFICATION SHEET 18.5" x 72" FREESTANDING LINEN TOWER DMLT72

- · Designed & Made in Canada
- · Premium Select Canadian Maple & Birch Solid Wood and Plywood
- · RICHELIEU® Full Extension concealed soft-close undermount slides.
- · Match finished shelf compartment and back panel
- · Edge-bended drawer with lacquer maple finish
- · Handles sold separately and not pre-drilled for design convenience
- · 3 Drawer, 2 Adjustable Shelf

# **SPECIFICATION SHEET** 18.5" x 72" FREESTANDING LINEN TOWER DMLT72